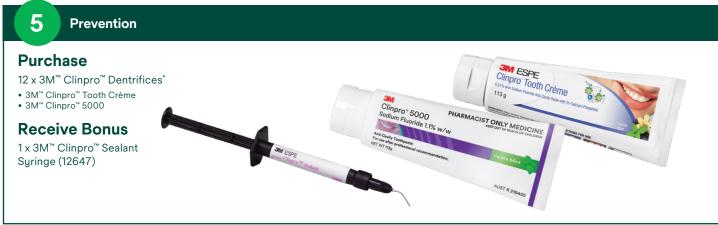

**Self Adhesive Resin Cement** 

**Purchase** 

Aplicap™ Refill
Maxicap™ Refill

Receive Bonus\*

3 x 3M™ RelyX™ Unicem

1x 3M™ RelyX™ Unicem

Translucent Refill

Self Adhesive Resin Cement