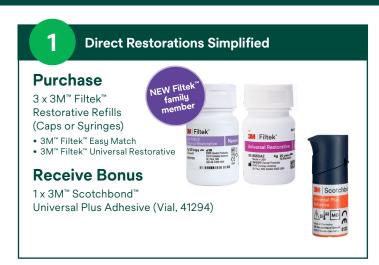

## **Dental Solutions National Promotions**

April - June 2025

\*Mix and Match. Purchase based on 20 cap bottles, 2 x 10 cap bottles = 1 x 20 cap bottle. Note: Each 6032A2 refill contains 2 x 2g Syringes, Shade A2.