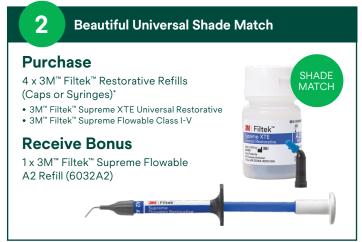

## **Dental Solutions National Promotions**

April - June 2025

\*Mix and Match. Purchase based on 20 cap bottles, 2 x 10 cap bottles = 1 x 20 cap bottle. Note: Each 6032A2 refill contains 2 x 2g Syringes, Shade A2.