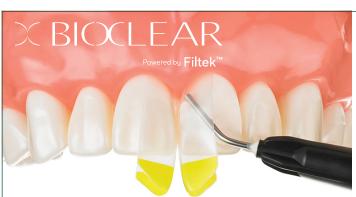

## Transform Your Dental Practice with the Bioclear Method!

Achieve predictable contacts and contours, and close black triangles without veneers. Stunning, long-lasting results with Filtek™ Dental Restoratives.